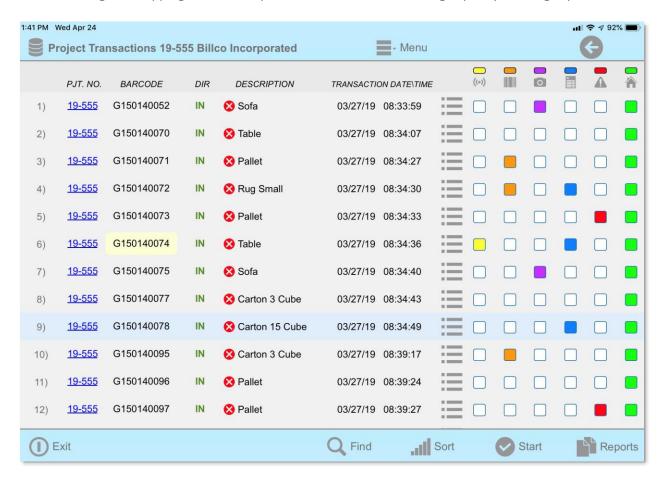

- Visitor Access A company employee must escort visitors into the facility.
- Client Assets All client assets are placed into (or removed from) the storage warehouse by company personnel. Clients can only inspect their storage lots under company employee escort and supervision.
- HAZMAT No HAZMAT-classified hazardous, toxic, flammable, or other unsafe materials are stored within the Avatar facility.
- Background Checks All new Avatar Relocation employees are subject to criminal background checks and drug testing in compliance with Atlas Van Lines requirements, policies, and procedures.
- No-Smoking Policy Avatar Relocation maintains a facility-wide no-smoking policy within the
  offices and the warehouse.
- Customized Warehouse Software Avatar Relocation has developed customized warehouse receiving and shipping software to provide our customers with high-quality tracking capabilities.