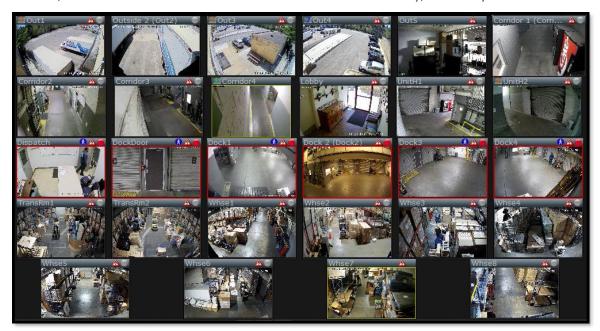

#### ❖ Link To Our Warehouse Photos: https://avatar-moving.com/galleries

- TSA-Inspected Facility The facility has been inspected and approved by the United States Transportation Security Administration for receiving, holding, and shipping secure air freight.
- Atlas Van Lines Qualified Warehouse The facility is approved by Atlas Van Lines and qualifies for the Atlas Van Lines Superior Warehouse Quality Award.
- Construction The facility is a free-standing one-story structure of concrete block and steel, and all floors are sealed concrete or tile over concrete.
- Exterior Doorways All exterior doors are steel construction, and they are locked and accessible only via secure numeric combination keypad locks.
- Fire Suppression System All areas of the facility are equipped with an overhead water-fed sprinkler system, which is tied into a fire safety monitoring system.
- Hi-Definition Motion Activated Remote Monitored & Recorded Video Surveillance Security The
  facility is equipped with a motion-activated high-definition remotely monitored video surveillance
  system utilizing a dedicated VMS server along with 2 megapixel & 5 megapixel high-definition IP
  cameras. Cameras are motion activated, causing alerts, snapshots, and video clips to be pushed to
  smartphone devices, tablet devices, and the email of key company personnel in real time. In
  addition, all motion-activated video is archived to disk 24 hours a day, seven days a week.