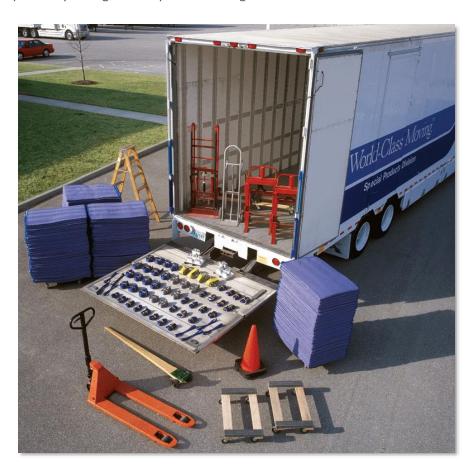

#### **Fleet Resources**

#### ❖ Link To Our Fleet Photos: https://avatar-moving.com/galleries

Avatar Relocation foremen, drivers, and movers are trained and experienced in moving high-tech, sensitive equipment and high-value furniture, fixtures, and displays. Avatar Relocation understands the challenges of moving such assets, and we possess the skills and equipment to move your property safely and securely. Avatar Relocation's continuous training programs and our mandatory safety monitoring program help our foremen, drivers, and moving crews keep up to date on the latest transportation and delivery requirements. In addition to qualified personnel, Avatar Relocation maintains a fleet of delivery straight trucks and tractor-trailer vehicles equipped as follows...

- 100% air-ride suspension vehicle fleet
- High-cube air-ride tractor-trailers
- Up to 5,000-pound capacity hydraulic liftgates upon request
- Roll-A-Lifts & winches
- Full complement 4-wheel, 2-wheel, and specialized dollies
- Full complement of pads and guilts for pad wrapping and protecting sensitive assets
- 3,500-pound nylon logistic straps for securing loads